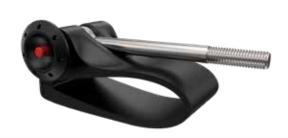

## HANGGLIDING ACCESSORIES

Flexible bracket for downtube

Neoprene cover for AirPRO HG, Cargo, and Duo models.

DFM\_001 Icaro2000 / WillsWing Carbon speedbar

DFM\_003 WillsWing Aluminium speedbar

DFM\_004 Atos Carbon speedbar