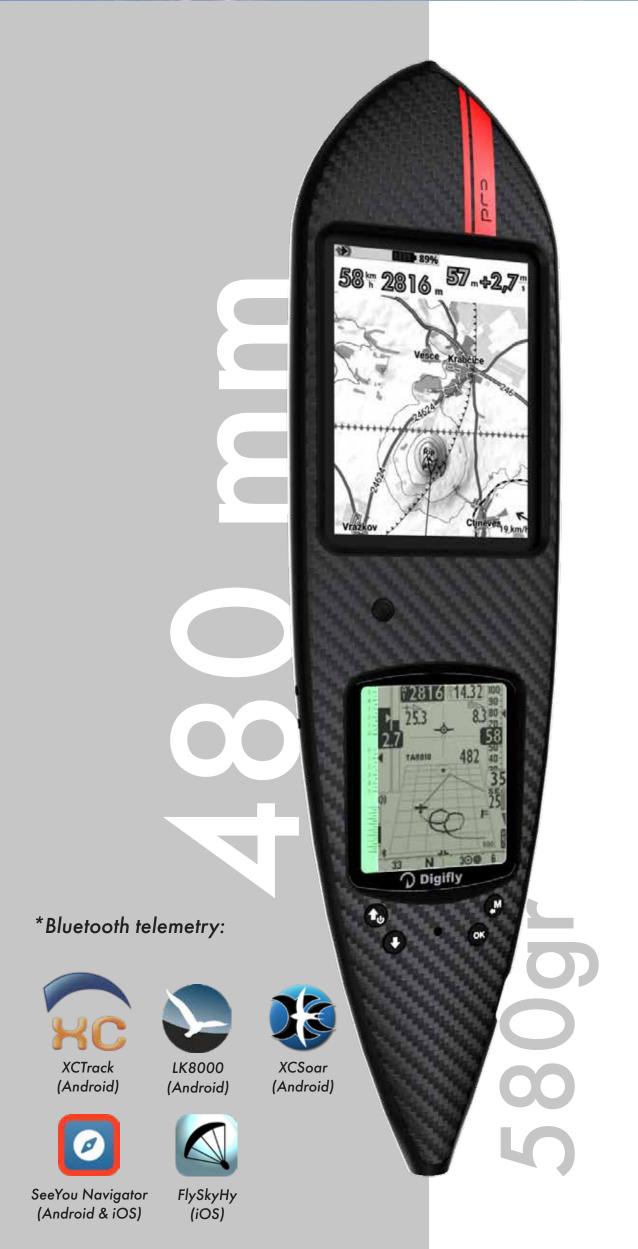

# AirPRO HG-Cargo

It fully integrates the electronics of the AirPRO Pitot (see dedicated sheet) into a sintered nylon monocoque. The Cargo version adds to the HG version an integrated 5000mAh power bank with a magnetic Type-C charging cable and a slot for smartphones or tablets up to a length of 178mm, all rechargeable through the single Type-C USB port. This setup allows for an integrated experience with the best flight apps. The use of the new Bluetooth 5.0 dual-mode SPP/BLE modules enables even more stable and faster data transmission, without increasing power consumption, providing Android flight apps (XCTrack, LK8000, XCSoar, SeeYou Navigator) and iOS apps (SeeYou Navigator and FlySkyHy) with complete Digifly avionics telemetry.

### AirPRO HG-DUO

It fully integrates the electronics of the AirPRO Pitot (see dedicated sheet) into the lower part, and a 7.8" Android device with e-ink technology in the upper part, all contoured in a sintered nylon monocoque.

This configuration enables an integrated experience with the best flight apps, displaying their data on a LARGE screen. The use of the new Bluetooth 5.0 dual-mode SPP/-BLE modules enables even more stable and faster data transmission, without increasing power consumption, providing Android flight apps (XCTrack, LK8000, XCSoar, SeeYou Navigator) and iOS apps (SeeYou Navigator and FlySkyHy) with complete Digifly avionics telemetry.