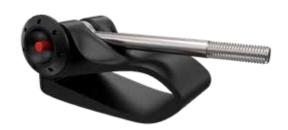

## HANGGLIDING ACCESSORIES

Flexible bracket for downtube

Neoprene cover for AirPRO HG, Cargo, and Duo models.

DFM\_001 Icaro2000 / WillsWing Carbon speedbar

DFM\_003 WillsWing Aluminium speedbar

DFM\_004 Atos Carbon speedbar