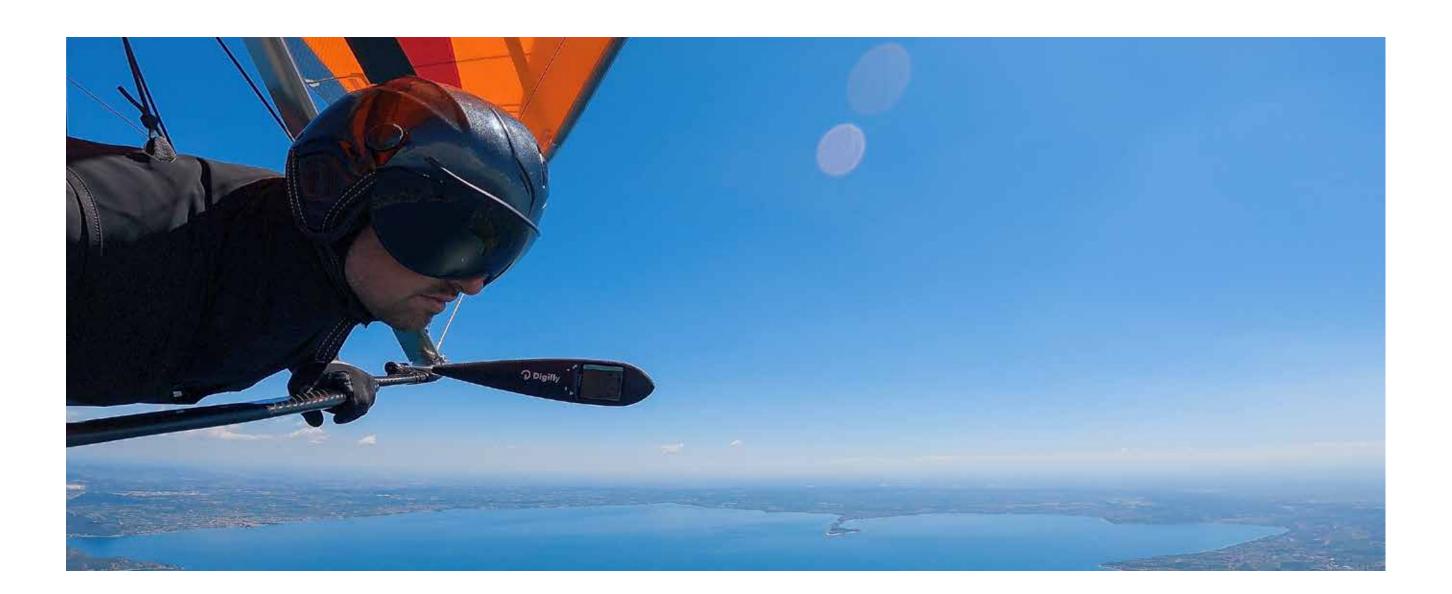

### **AirPRO Pitot**

Simply the best. It contains the best of DIGIFLY sensors, including the integrated pitot tube. This allows the AirPRO Pitot to use very high precision algorithms both in CROSS and COMPETITION flights, while via BLUETOOTH BLE/SPP telemetry it transmits data to the most used apps for Android (XCTrack, LK8000, XCSoar, SeeYou Navigator) and iOS (SeeYou Navigator and FlySkyHy).

With a new glide calculator, he is able to calculate in advance the estimate of the influence of the different wind intensities and directions along the individual branches of the route. To all this are added excellent functions such as the display of IAS and TAS, the calculations of Speed to Fly and McCready and the Vario Netto with compensation of the total energy. A complete avionics system in every aspect.