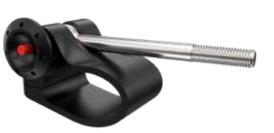

## HANGGLIDING ACCESSORIES

Flexible bracket for downtube

Neoprene cover for AirPRO HG, Cargo, and Duo models.

DFM\_001 Icaro2000 / WillsWing Carbon speedbar

DFM\_003 WillsWing Aluminium speedbar

DFM\_004 Atos Carbon speedbar