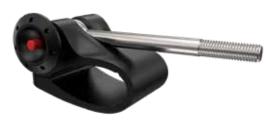

## HANGGLIDING ACCESSORIES

Flexible bracket for downtube

Neoprene cover for AirPRO HG, Cargo, and Duo models.

DFM\_001 Icaro2000 / WillsWing Carbon speedbar

DFM\_003 WillsWing Aluminium speedbar

DFM\_004 Atos Carbon speedbar