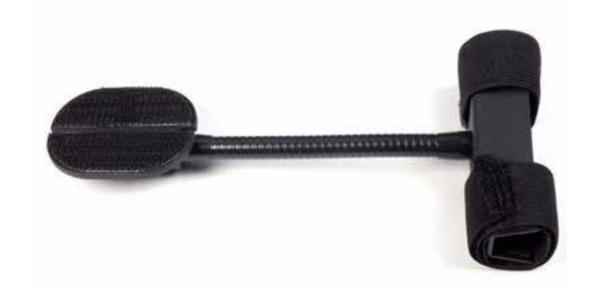

## HANGGLIDING ACCESSORIES

Flexible bracket for downtube

Neoprene cover for AirPRO HG, Cargo, and Duo models.

DFM\_001 Icaro2000 / WillsWing Carbon speedbar

DFM\_003 WillsWing Aluminium speedbar

DFM\_004 Atos Carbon speedbar