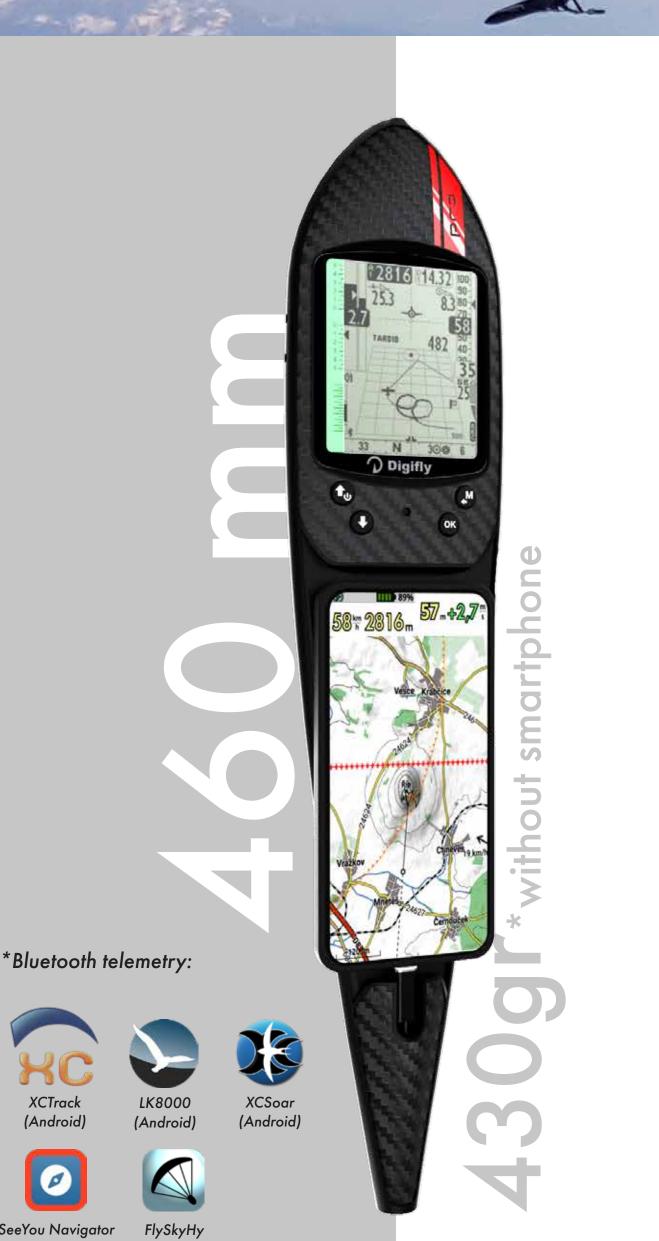

## AirPRO HG

It fully integrates the electronics of the AirPRO Pitot (see dedicated sheet) into a sintered nylon monocoque. The pitot tube is always correctly aligned with the wind to make the most of its potential, just like the new glide computer that can preemptively calculate the estimated impact of varying wind intensities and directions along different branches of the route. Equipped with a Type-C charging port and Micro-SD slot. The proper sizing has been engineered for optimal alignment with the flight position, ensuring easy and ergonomic data reading from the display.

(Android)

SeeYou Navigator

(Android & iOS)