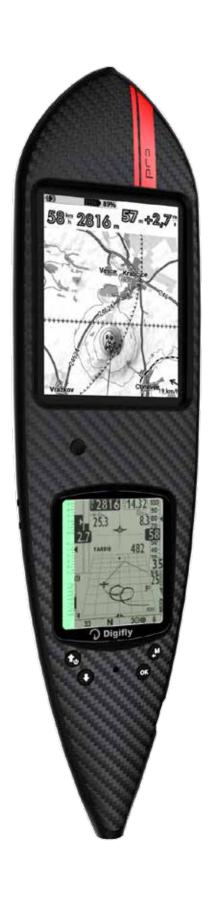

**AirPRO Pitot** 

AirPRO HG

AirPRO HG-Cargo

AirPRO HG-DUO

\*Bluetooth telemetry:

### **AirPRO Pitot**

Simply the best. It contains the best of DIGIFLY sensors, including the integrated pitot tube. This allows the AirPRO Pitot to use very high precision algorithms both in CROSS and COMPETITION flights, while via BLUETOOTH BLE/SPP telemetry it transmits data to the most used apps for Android (XCTrack, LK8000, XCSoar, SeeYou Navigator) and iOS (SeeYou Navigator and FlySkyHy).

With a new glide calculator, he is able to calculate in advance the estimate of the influence of the different wind intensities and directions along the individual branches of the route. To all this are added excellent functions such as the display of IAS and TAS, the calculations of Speed to Fly and McCready and the Vario Netto with compensation of the total energy. A complete avionics system in every aspect.

High sun visibility

20h battery life

Pitot tube