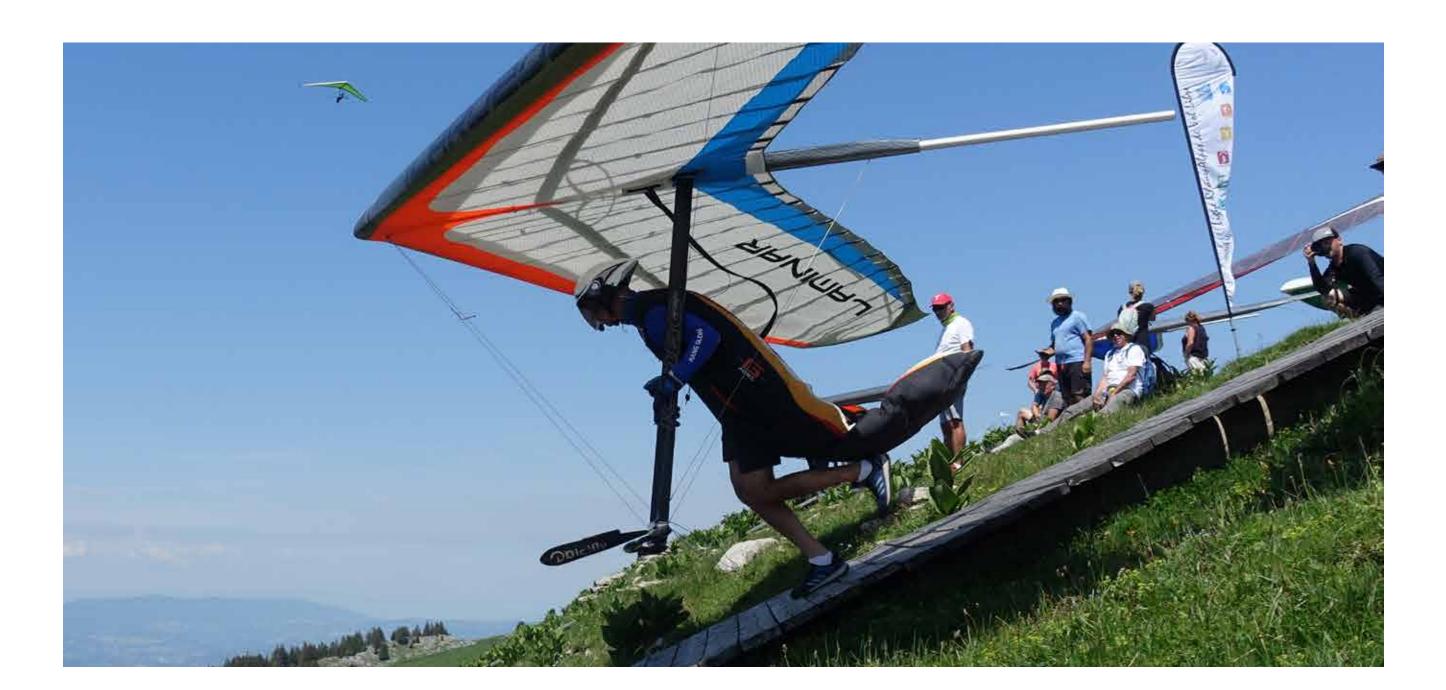

## HANGGLIDING ACCESSORIES

Flexible bracket for downtube

Neoprene cover for AirPRO HG, Cargo, and Duo models.

DFM\_001 Icaro2000 / WillsWing Carbon speedbar

DFM\_003 WillsWing Aluminium speedbar

DFM\_004 Atos Carbon speedbar