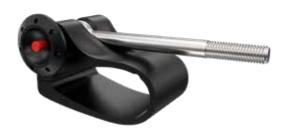

## HANGGLIDING ACCESSORIES

Flexible bracket for downtube

Neoprene cover for AirPRO HG, Cargo, and Duo models.

DFM\_001 Icaro2000 / WillsWing Carbon speedbar

DFM\_003 WillsWing Aluminium speedbar

DFM\_004 Atos Carbon speedbar