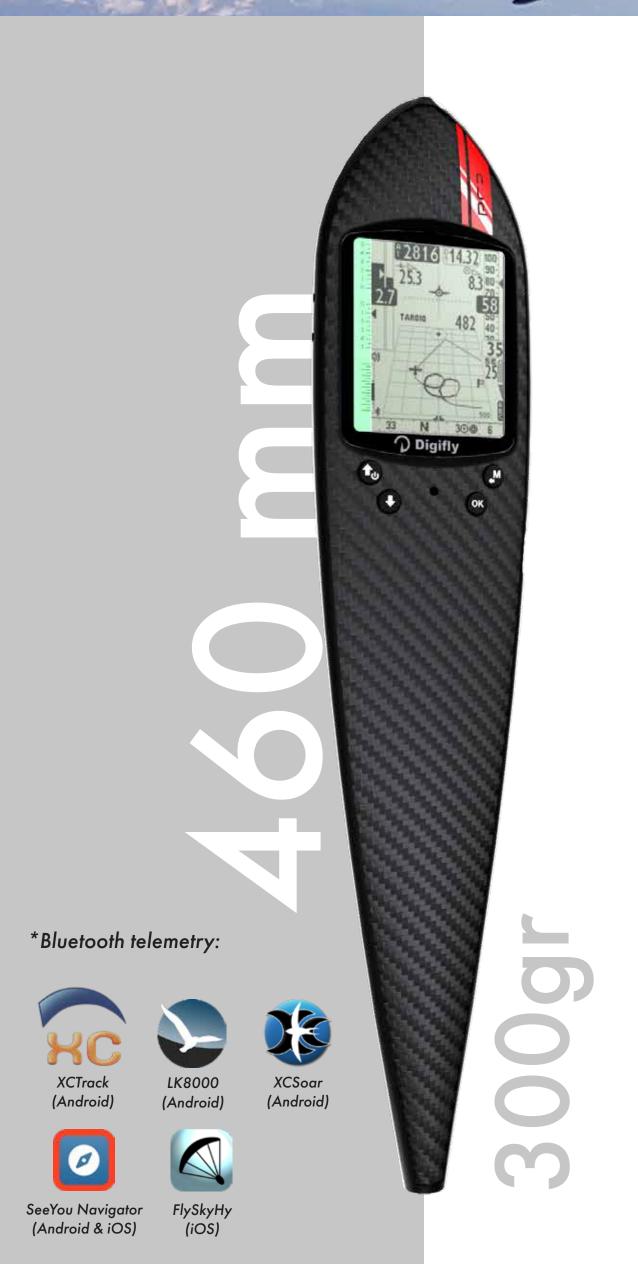

**AirPRO Pitot** 

AirPRO HG

AirPRO HG-Cargo

AirPRO HG-DUO

\*Bluetooth telemetry:

### **AirPRO Pitot**

Simply the best. It contains the best of DIGIFLY sensors, including the integrated pitot tube. This allows the AirPRO Pitot to use very high precision algorithms both in CROSS and COMPETITION flights, while via BLUETOOTH BLE/SPP telemetry it transmits data to the most used apps for Android (XCTrack, LK8000, XCSoar, SeeYou Navigator) and iOS (SeeYou Navigator and FlySkyHy).

High sun visibility

20h battery life

Pitot tube