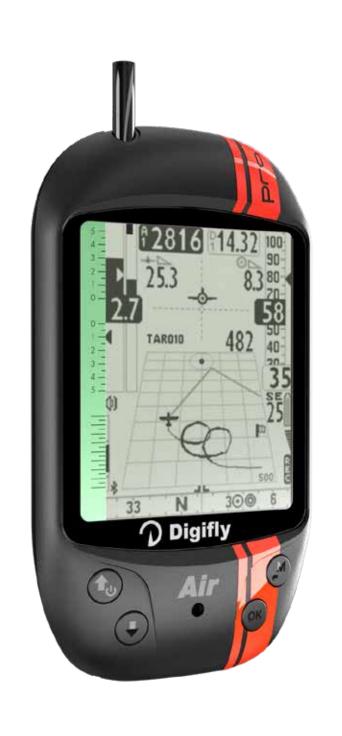

### **AirPRO Pitot**

Simply the best. It contains the best of DIGIFLY sensors, including the integrated pitot tube. This allows the AirPRO Pitot to use very high precision algorithms both in CROSS and COMPETITION flights, while via BLUETOOTH BLE/SPP telemetry it transmits data to the most used apps for Android (XCTrack, LK8000, XCSoar, SeeYou Navigator) and iOS (SeeYou Navigator and FlySkyHy).

With a new glide calculator, he is able to calculate in advance the estimate of the influence of the different wind intensities and directions along the individual branches of the route. To all this are added excellent functions such as the display of IAS and TAS, the calculations of Speed to Fly and McCready and the Vario Netto with compensation of the total energy. A complete avionics system in every aspect.