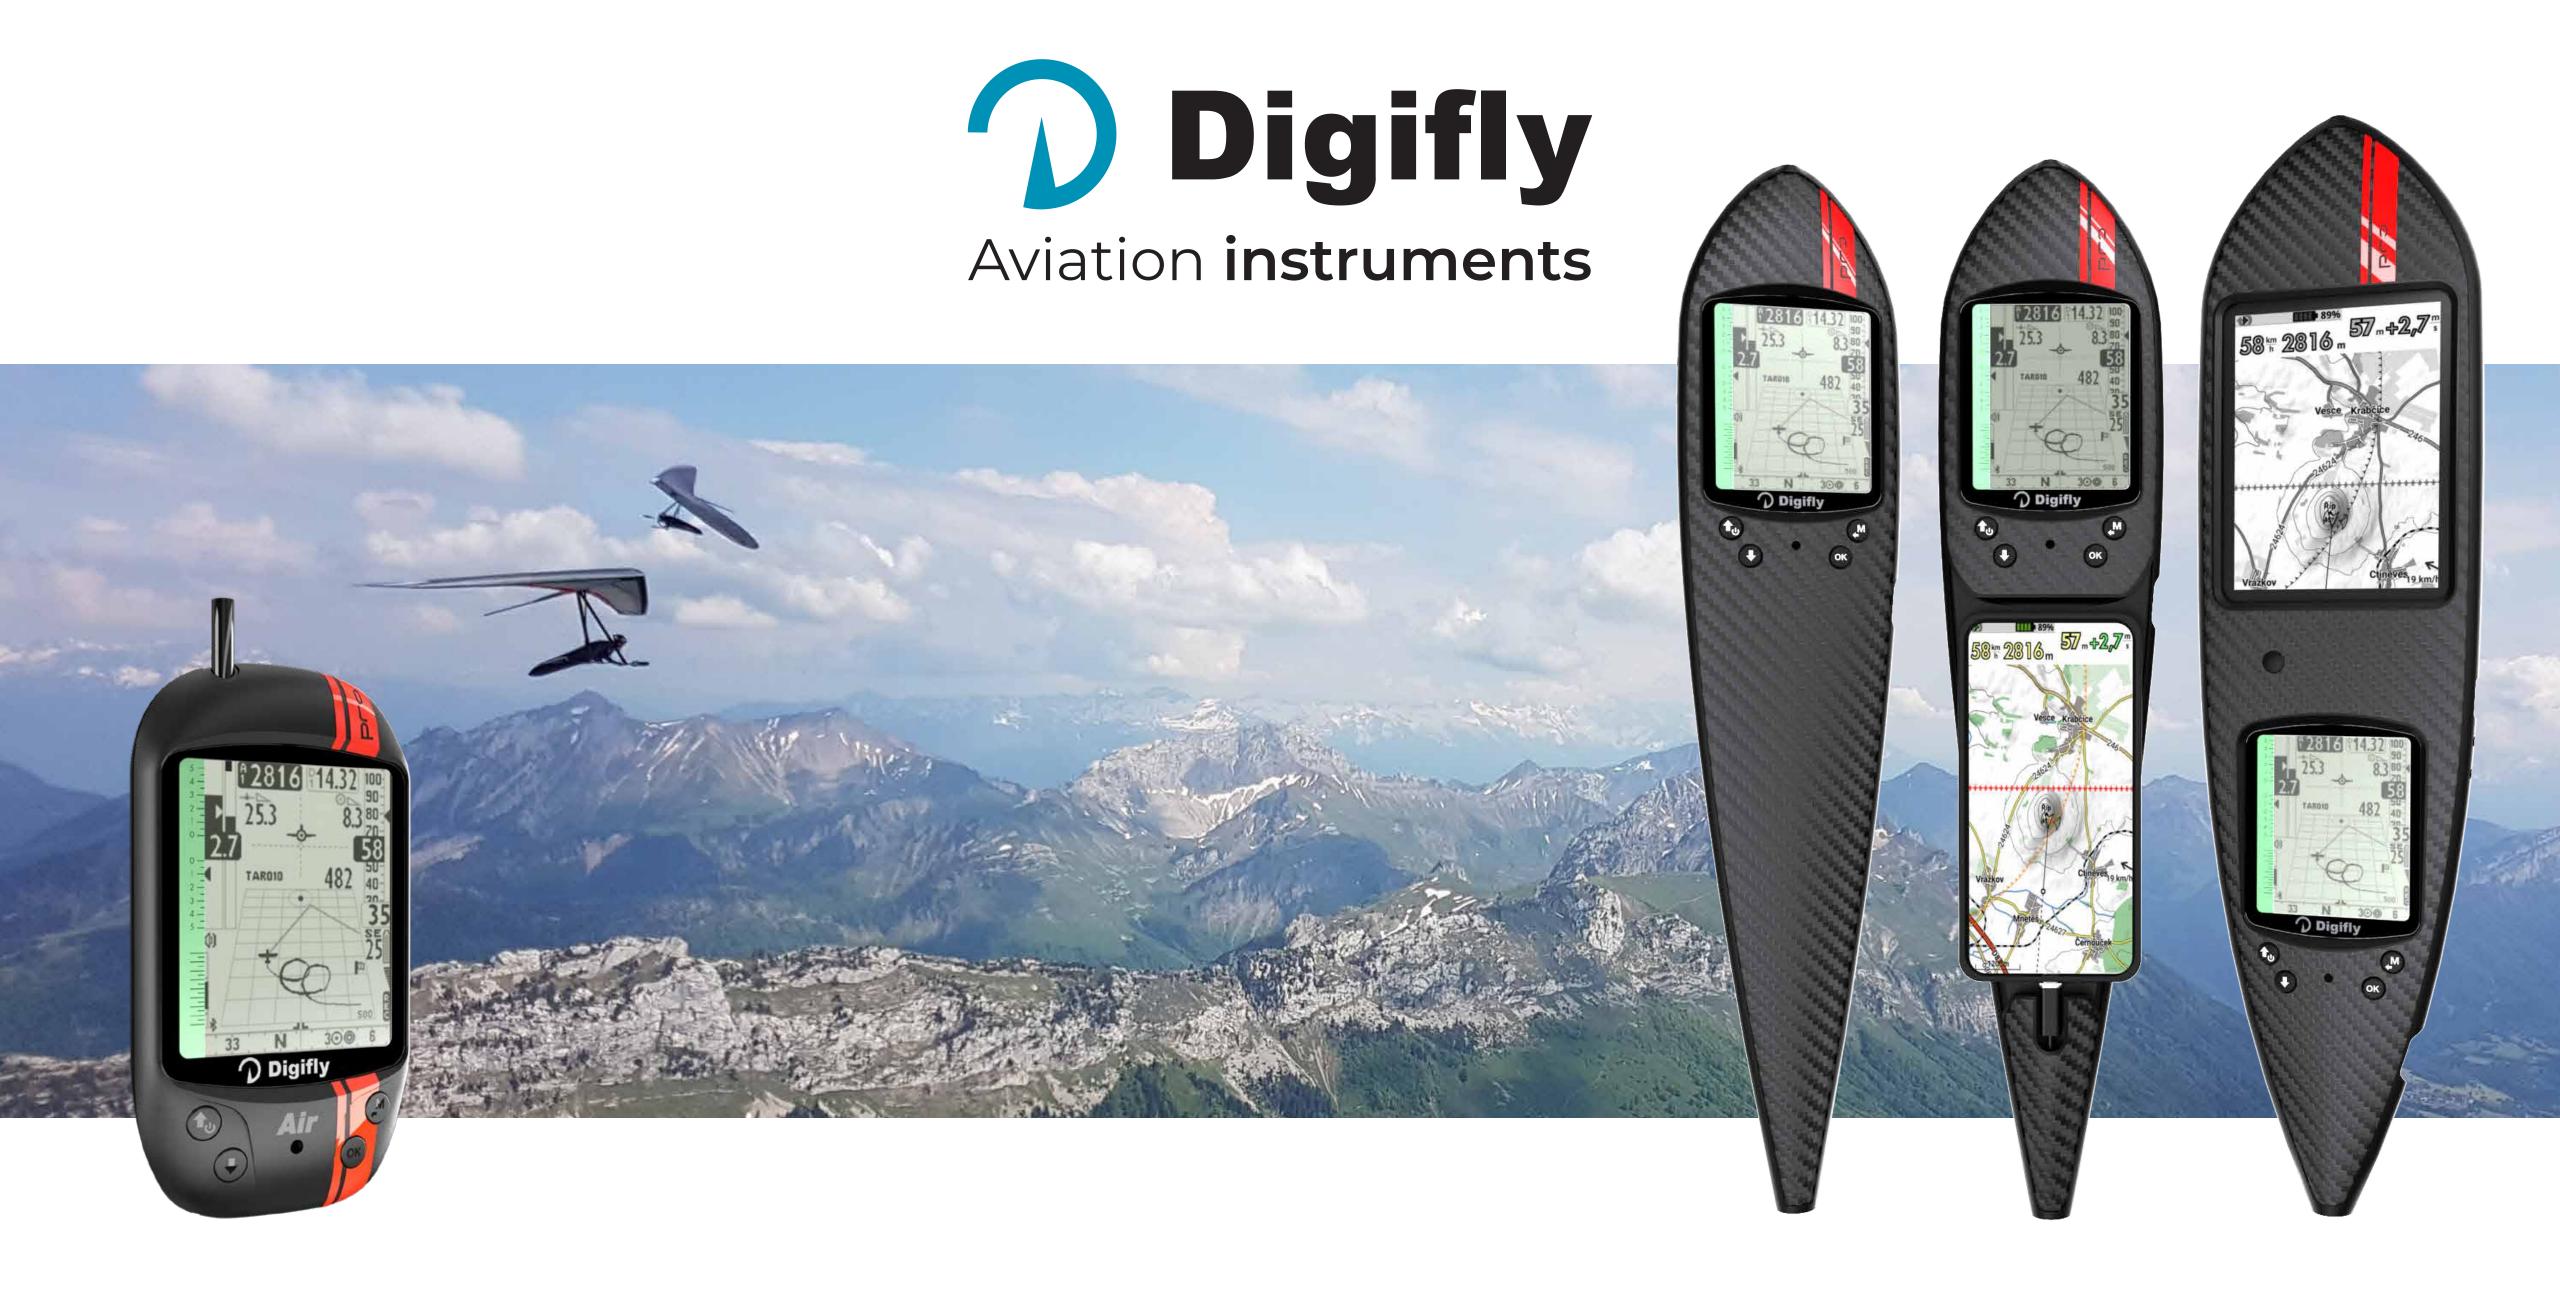

**AirPRO Pitot** 

AirPRO HG

AirPRO HG-Cargo

AirPRO HG-DUO

\*Bluetooth telemetry:

### **AirPRO Pitot**

Simply the best. It contains the best of DIGIFLY sensors, including the integrated pitot tube. This allows the AirPRO Pitot to use very high precision algorithms both in CROSS and COMPETITION flights, while via BLUETOOTH BLE/SPP telemetry it transmits data to the most used apps for Android (XCTrack, LK8000, XCSoar, SeeYou Navigator) and iOS (SeeYou Navigator and FlySkyHy).

## AirPRO HG

It fully integrates the electronics of the AirPRO Pitot (see dedicated sheet) into a sintered nylon monocoque. The pitot tube is always correctly aligned with the wind to make the most of its potential, just like the new glide computer that can preemptively calculate the estimated impact of varying wind intensities and directions along different branches of the route. Equipped with a Type-C charging port and Micro-SD slot. The proper sizing has been engineered for optimal alignment with the flight position, ensuring easy and ergonomic data reading from the display.

# AirPRO HG-Cargo

It fully integrates the electronics of the AirPRO Pitot (see dedicated sheet) into a sintered nylon monocoque. The Cargo version adds to the HG version an integrated 5000mAh power bank with a magnetic Type-C charging cable and a slot for smartphones or tablets up to a length of 178mm, all rechargeable through the single Type-C USB port. This setup allows for an integrated experience with the best flight apps. The use of the new Bluetooth 5.0 dual-mode SPP/BLE modules enables even more stable and faster data transmission, without increasing power consumption, providing Android flight apps (XCTrack, LK8000, XCSoar, SeeYou Navigator) and iOS apps (SeeYou Navigator and FlySkyHy) with complete Digifly avionics telemetry.

### AirPRO HG-DUO

It fully integrates the electronics of the AirPRO Pitot (see dedicated sheet) into the lower part, and a 7.8" Android device with e-ink technology in the upper part, all contoured in a sintered nylon monocoque.