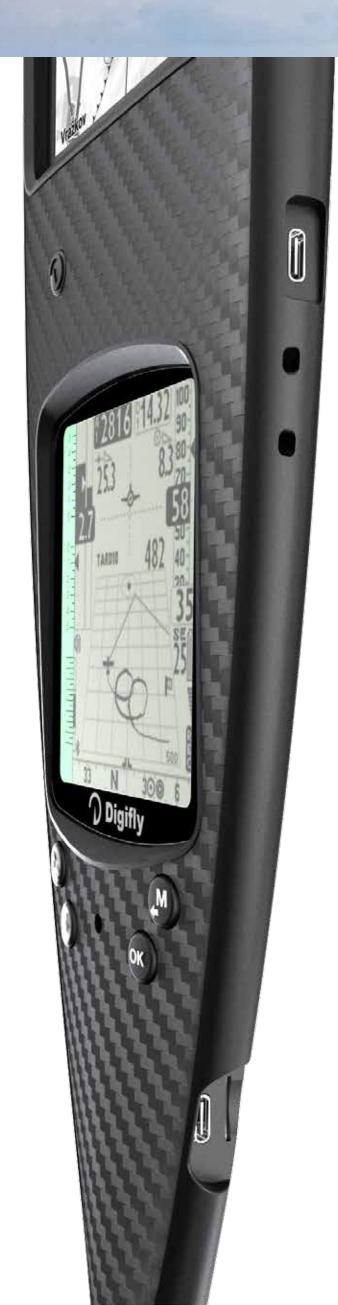

### **AirPRO Pitot**

Simply the best. It contains the best of DIGIFLY sensors, including the integrated pitot tube. This allows the AirPRO Pitot to use very high precision algorithms both in CROSS and COMPETITION flights, while via BLUETOOTH BLE/SPP telemetry it transmits data to the most used apps for Android (XCTrack, LK8000, XCSoar, SeeYou Navigator) and iOS (SeeYou Navigator and FlySkyHy).

## AirPRO HG

It fully integrates the electronics of the AirPRO Pitot (see dedicated sheet) into a sintered nylon monocoque. The pitot tube is always correctly aligned with the wind to make the most of its potential, just like the new glide computer that can preemptively calculate the estimated impact of varying wind intensities and directions along different branches of the route. Equipped with a Type-C charging port and Micro-SD slot. The proper sizing has been engineered for optimal alignment with the flight position, ensuring easy and ergonomic data reading from the display.

High sun visibility

20h battery life

Pitot tube