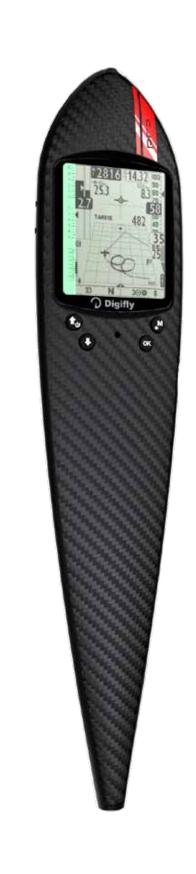

## AirPRO HG

It fully integrates the electronics of the AirPRO Pitot (see dedicated sheet) into a sintered nylon monocoque. The pitot tube is always correctly aligned with the wind to make the most of its potential, just like the new glide computer that can preemptively calculate the estimated impact of varying wind intensities and directions along different branches of the route. Equipped with a Type-C charging port and Micro-SD slot. The proper sizing has been engineered for optimal alignment with the flight position, ensuring easy and ergonomic data reading from the display.