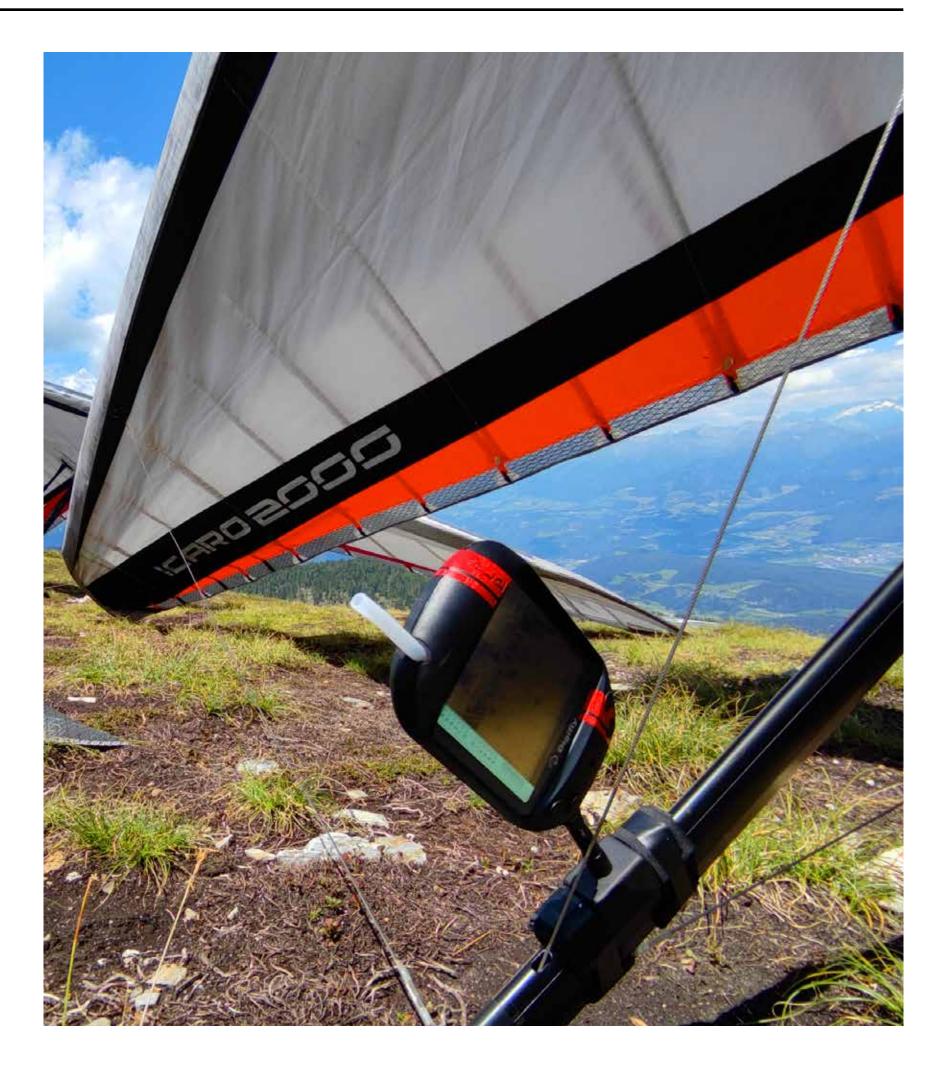

### **AirPRO Pitot**

Simply the best. It contains the best of DIGIFLY sensors, including the integrated pitot tube. This allows the AirPRO Pitot to use very high precision algorithms both in CROSS and COMPETITION flights, while via BLUETOOTH BLE/SPP telemetry it transmits data to the most used apps for Android (XCTrack, LK8000, XCSoar, SeeYou Navigator) and iOS (SeeYou Navigator and FlySkyHy).

## AirPRO HG

It fully integrates the electronics of the AirPRO Pitot (see dedicated sheet) into a sintered nylon monocoque. The pitot tube is always correctly aligned with the wind to make the most of its potential, just like the new glide computer that can preemptively calculate the estimated impact of varying wind intensities and directions along different branches of the route. Equipped with a Type-C charging port and Micro-SD slot. The proper sizing has been engineered for optimal alignment with the flight position, ensuring easy and ergonomic data reading from the display.