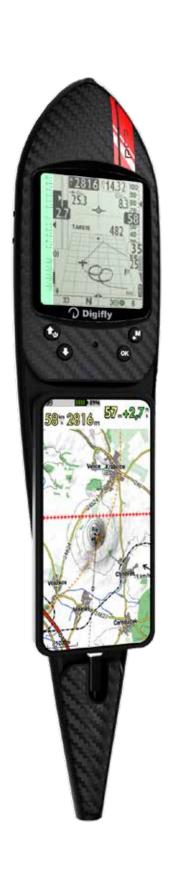

### AirPRO HG-DUO

It fully integrates the electronics of the AirPRO Pitot (see dedicated sheet) into the lower part, and a 7.8" Android device with e-ink technology in the upper part, all contoured in a sintered nylon monocoque.

This configuration enables an integrated experience with the best flight apps, displaying their data on a LARGE screen. The use of the new Bluetooth 5.0 dual-mode SPP/-BLE modules enables even more stable and faster data transmission, without increasing power consumption, providing Android flight apps (XCTrack, LK8000, XCSoar, SeeYou Navigator) and iOS apps (SeeYou Navigator and FlySkyHy) with complete Digifly avionics telemetry.