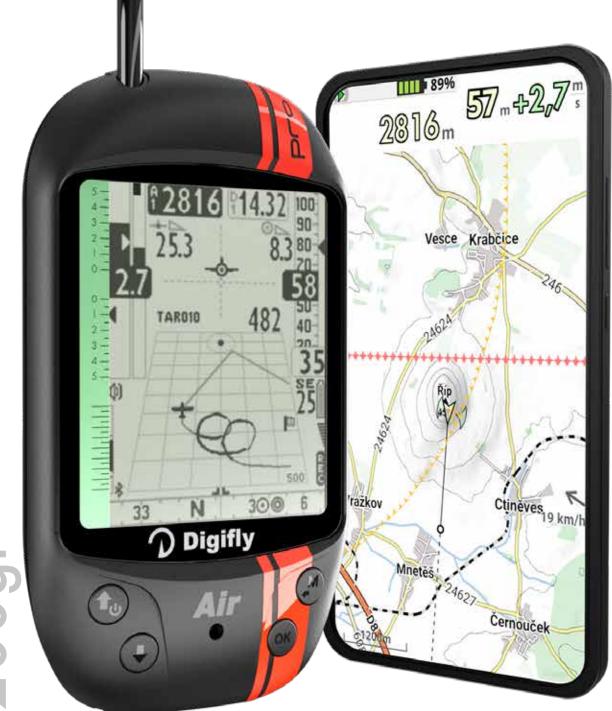

With a new glide calculator, he is able to calculate in advance the estimate of the influence of the different wind intensities and directions along the individual branches of the route. To all this are added excellent functions such as the display of IAS and TAS, the calculations of Speed to Fly and McCready and the Vario Netto with compensation of the total energy. A complete avionics system in every aspect.

## AirPRO HG

It fully integrates the electronics of the AirPRO Pitot (see dedicated sheet) into a sintered nylon monocoque. The pitot tube is always correctly aligned with the wind to make the most of its potential, just like the new glide computer that can preemptively calculate the estimated impact of varying wind intensities and directions along different branches of the route. Equipped with a Type-C charging port and Micro-SD slot. The proper sizing has been engineered for optimal alignment with the flight position, ensuring easy and ergonomic data reading from the display.